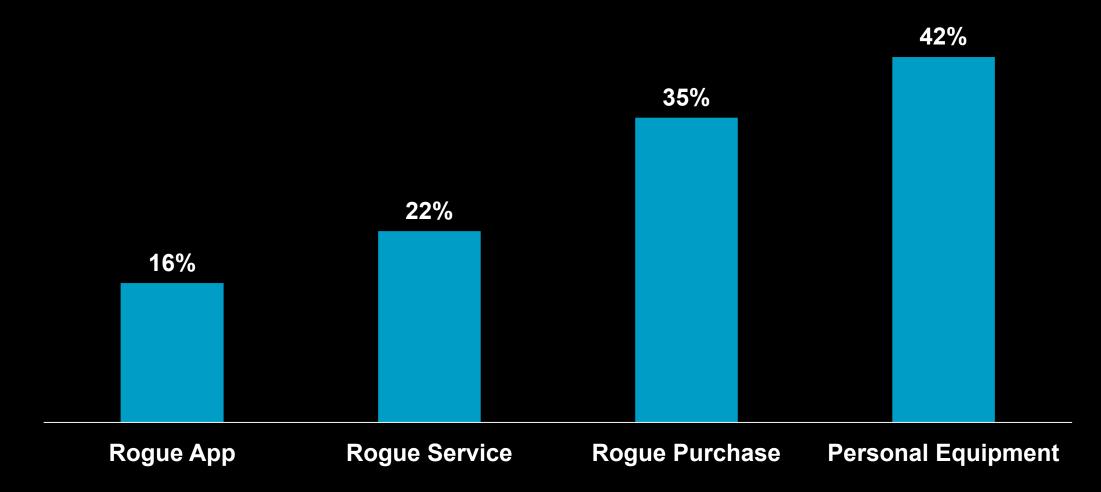

#### Most important apps to an organization

90%

Mobile email

**52%** 

Line of business tools

48%

Enterprise file sync and share

39%

Collaboration tools

36% Secure **Browsing** 

35% **SharePoint** access

21% Web Conferencing

Source: Citrix Mobility Survey, Q4 2013