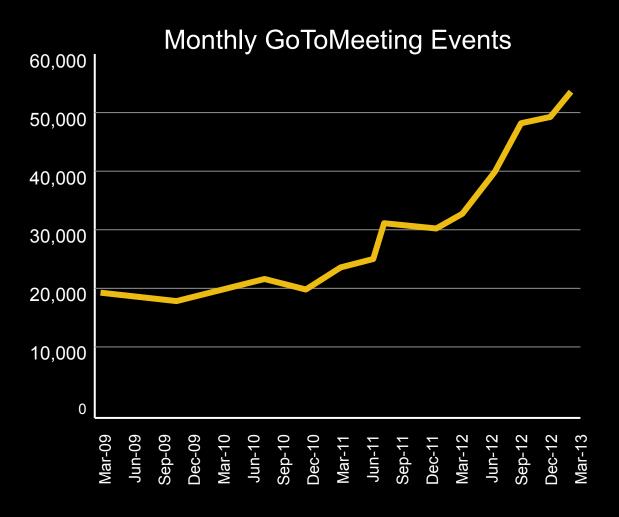

# Citrix by Numbers

### More in every Area

- Head Count
- Geographic Footprint
- Revenue & Revenue Diversification
- Addressable Market
- Revenue Diversification
- Solution Sales
- Customer Engagement

•

Except the Number of DC