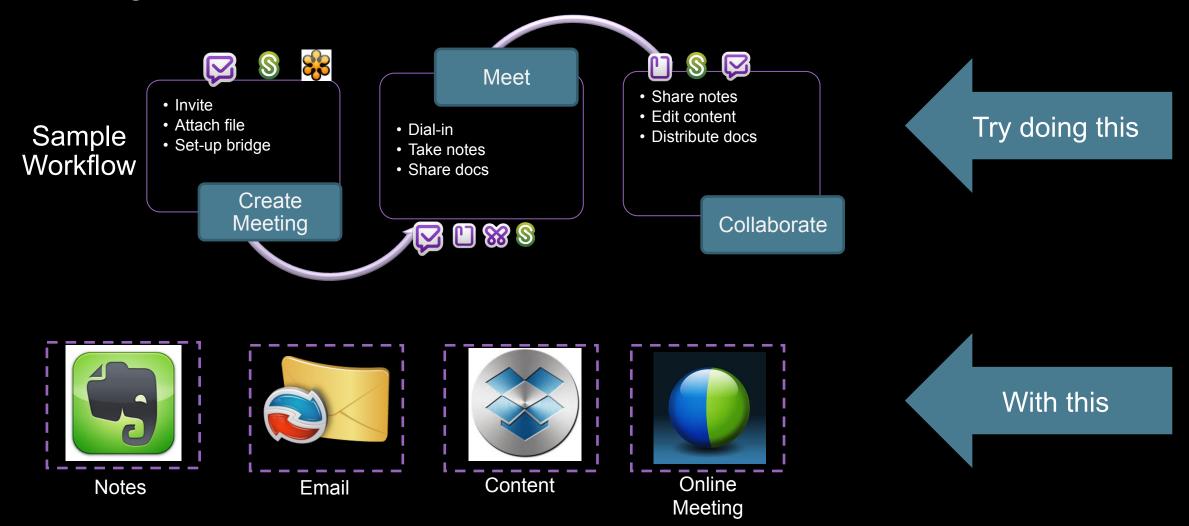

are



39%

Collaboration tools



36% Secure **Browsing** 



35% **SharePoint** access



21% Web Conferencing

Source: Citrix Mobility Survey, Q4 2013

#### XenMobile: Essential productivity apps



**Worx**Mail

Mail, calendar, contacts

Enterprise class

Better than native



WorxWeb

Secure browser

Internal web access

**URL BL/WL** 



**Share**File

Secure EFSS

Mobile content editing

SharePoint & network files



WorxNotes

Secure notes

Team notebooks

Email and calendar integration



WorxEdit

Offline content

edit

Review, comment and collaborate on documents



**Worx** Desktop

Secure VDI like access to physical desktop

Access work files and apps

Powered by a relentless focus on user experience

#### Workflow Driven Mobile Productivity

Checking boxes is not the answer



#### Engaging our mobile workforce is key to success



- Reduced travel costs
- Increased team collaboration
- Raised employee engagement and productivity

#### **Enterprise Mobile App Strategy**

#### Citrix Apps

#### Productivity, Communications, and Collaboration

- Email, contacts, calendar, tasks
- Intranet browser (web apps)
- File access, sync, and sharing
- Notes
- Unified Communications
- Office docs, spreadsheets, presentations, pdf annotation
- Collaboration



















#### Custom/LoB Apps

#### Specialized Business Apps (Windows and mobile)

- Vertical specific apps
- Customer facing apps
- Differentiating business process apps







#### Worx Gallery

#### 3<sup>rd</sup> Party ISV Apps

- Sales enablement / CRM
- BI (dashboards, db access)
- Expense management and