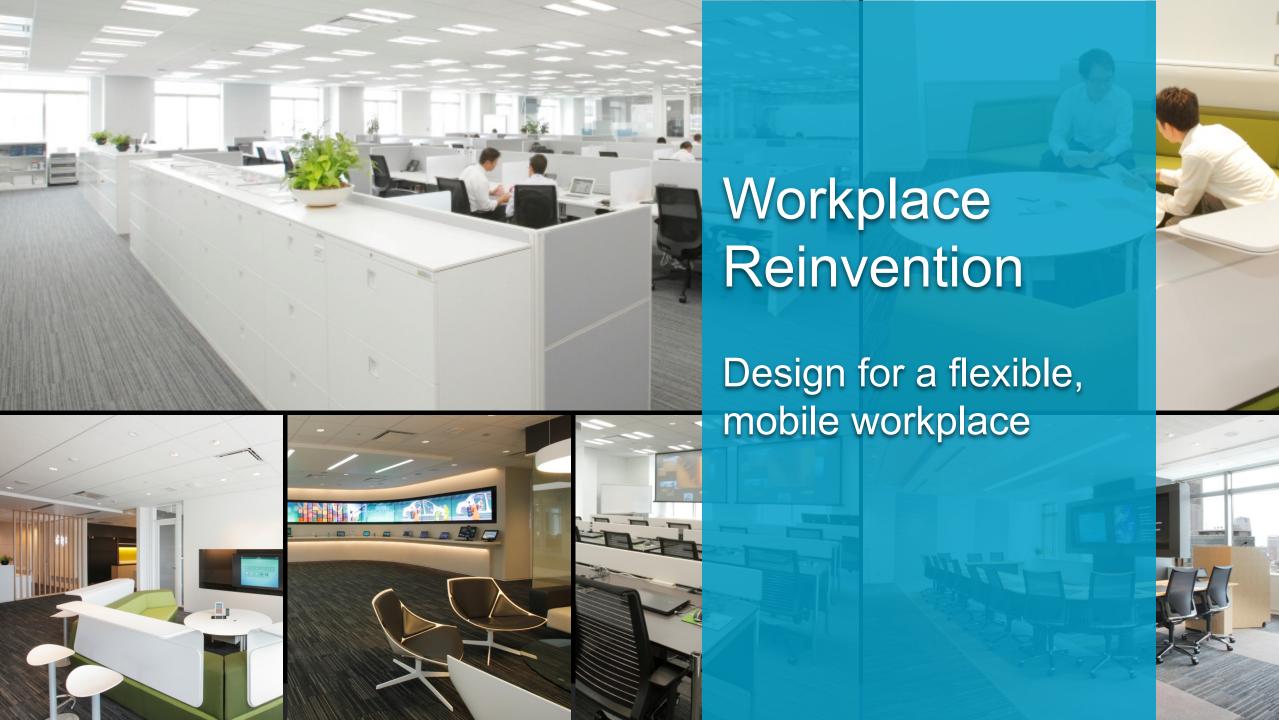

#### Transforming the Traditional Workplace

Employee disengagement costs the U.S more than \$300 billion annually in lost productivity\*

- Line of sight supervision
- Anchored workstyle
- Space uniformity
- Centralized teams
- Hierarchical space allocation

#### Characteristics of Citrix "workAnywhere" initiative

Technology foundation provides continuity across work settings

work settings

De-links the physical space consumption from employee headcount

Enables employee mobility to work from anywhere regardless of physical location

#### Outcomes

Ratio of office to open plan increased 50%
Seat density is 25% better than benchmark
Post implementation surveys consistently
rank employee satisfaction above 90%
Estimate cost savings (avoidance) of
~\$10M/yr. in real estate expenses